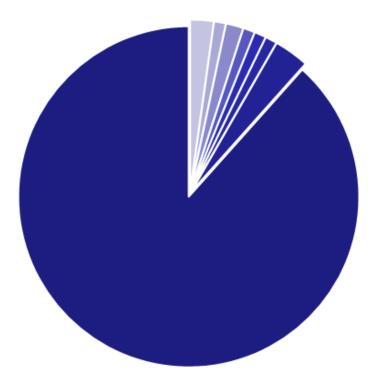

### **MANPOWER RESOURCES**

- 4 Administration
- 2 Engineering
- 3 I T
- 3 Marketing
- 2 Project Management
- 2 QA
- 6 Supervisor
- 160 Worker
  - 182 Total