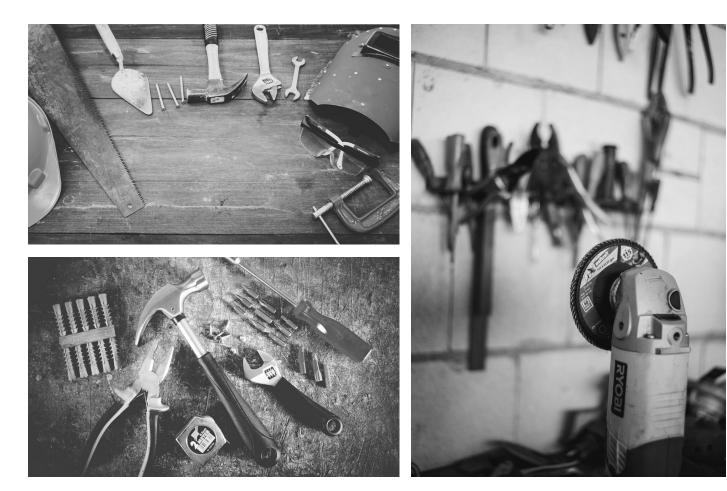

## **TOOLS & EQUIPMENT**

| DESCRIPTION                | MODEL             | QUANTITY | BRAND          |
|----------------------------|-------------------|----------|----------------|
| Tig Welding Machine        | Inverter 500 X    | 25       | YISU           |
| Tig Welding Machine        | Portable 250 N    | 4        | Perfect DaiDai |
| Air - Compressor           | 15HP & 8 HP       | 2        | Korea          |
| Air - Compressor           | 3HP               | 3        | UDT            |
| Air - Blower / Ventallator | 8" & 12"          | 8        | Pioneer        |
| Core Drill Machine         | 200A              | 2        | Keyang         |
| Hi-speed Cutting Machine   | 4 HP              | 2        | Higen          |
| Grinder Machine            | 4" & 7"           | 30       | Keyang, ES     |
| Hammer Drill               |                   | 2        | Keyang         |
| Hand Drill                 |                   | 20       | Keyang         |
| Chain Block                | 3.0 Ton ~ 1.0 Ton | 20       | UDT ETC        |
| Hand Tools                 | SET               | 25       | Korea          |
| Laser Level                |                   | 2        | Korea          |
| Submersible Pump           | 6 "Ø              | 4        | Local          |
| Gas Cutting Machine        |                   | 4        | Korea          |
| Sling Belt                 |                   | 25       | Korea          |